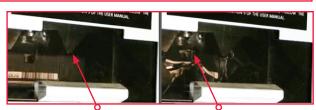

Patented crushing plates apply 20 tons of pressure

HDD is warped, mangled and unreadable

| Product Specifications |                                                            |
|------------------------|------------------------------------------------------------|
| Media Accepted         | 2.5 & 3.5" HDDs<br>  circuit boards, cell<br>phones, PDA's |
| Maximum Media Size     | 5.75" x 4" x 1.25" (HxDxW)                                 |
| Dimensions             | 16" x 22.5" x 9.75 (HxWxD)                                 |
| Weight                 | 132 lbs (excluded packing)                                 |
| Power                  | 120 Volts, 13A, / 240VAC,<br>Factory Configured            |
| Max Current            | 15Amps @ 120 Volts                                         |
| Chamber Capacity       | 1 Full Size HDD<br>2 Laptop HDDs                           |
| Crush Cycle Time       | 30 Seconds                                                 |