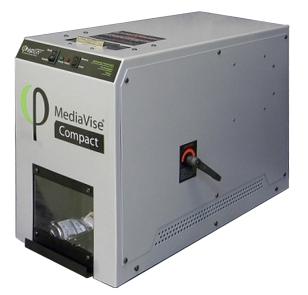

## The First HDD Crusher To Be NSA Approved

Ideal for business or office settings, the MediaVise® Compact desktop media sanitizer deploys patented crushing plates to deliver an incredible 40,000 pounds of force to macerate the protected platters in HDDs, rendering any data stored on these media unreadable and unrecoverable. The process is fully automated and only takes 30 seconds. The Center for Storage Device Sanitization Research (CSDSR) at the National Security Agency/Central Security Service (NSA/CSS) has approved the MediaVise® Compact Digital Media Destroyer for hard drive destruction with a rating of 90 one-inch hard drives per hour. Also destroys cell phones and PDAs.

## **Features:**

- 40,000 pound force (20 tons) hydraulic crusher is unmatched in any desktop machine.
- Patented corrugated interlocking crushing plates crush and mangle data storage platters, circuit boards and read/write heads.
- Destroys and ejects digital media In less than 30 seconds
- **New:** HEPA Filtration of Airborne Particulates Promotes Highest Standards of Worker and **Environmental Safety**
- Small enough to deploy in workplace so your HDD never has to leave your secure office or server room.
- Fully automatic, simple, one-button, hands-free operation.
- · Also destroys cell phones and PDAs.