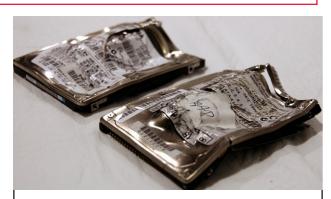

# Deploys more than twice the destructive force of any other crusher!

The MediaVise<sup>®</sup> is a high security desktop data destruction solution standing only 25" tall and 12" wide. When a computer hard drive is fed into the MediaVise<sup>®</sup>, its patented corrugated crushing plates deliver over 40,000 pounds of force to the platters and read heads of the drive. In less than a minute, the hard drive is crushed, mangled and rendered unreadable and discharged into a debris collection bin. No other HDD destroyer offers this combination of interlocking hardened steel plates and massive crushing force.

#### The MediaVise Difference:

- Complete warping of hard drive using patented, corrugated, interlocking, hardened steel plated design. Machines that only "fold" hard drives actually leave surface area on a platter intact. The MediaVise's patented crushing plates specifically target the entire platter.
- Maximum crushing force. Many of the machines that "fold" or "punch" a hard drive deliver a relatively low amount of crushing force. The MediaVise delivers 40,000 lbs. of force, leaving the drive completely mangled and destroyed.
- Hassle free automated system. This is the only system that does not require adapters or careful positioning of hard drives. Simply insert the media and press start. The collection drawer means there is never a need to manually remove a drive.
- **New:** HEPA filtration of airborne particulates promotes highest standards of worker and environmental safety.