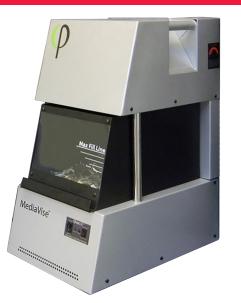

## MediaVise Hard Drive Crusher

# Deploys more than twice the destructive force of any other crusher!

The MediaVise<sup>®</sup> is a high security desktop data destruction solution standing only 25" tall and 12" wide. When a computer hard drive is fed into the MediaVise<sup>®</sup>, its patented corrugated crushing plates deliver over 40,000 pounds of force to the platters and read heads of the drive. In less than a minute, the hard drive is crushed, mangled and rendered unreadable and discharged into a debris collection bin. No other HDD destroyer offers this combination of interlocking hardened steel plates and massive crushing force.

#### The MediaVise Difference:

- Complete warping of hard drive using patented, corrugated, interlocking, hardened steel plated design. Machines that only "fold" hard drives actually leave surface area on a platter intact. The MediaVise's patented crushing plates specifically target the entire platter.
- Maximum crushing force. Many of the machines that "fold" or "punch" a hard drive deliver a relatively low amount of crushing force. The MediaVise delivers 40,000 lbs. of force, leaving the drive completely mangled and destroyed.
- Hassle free automated system. This is the only system that does not require adapters or careful positioning of hard drives. Simply insert the media and press start. The collection drawer means there is never a need to manually remove a drive.
- **New:** HEPA filtration of airborne particulates promotes highest standards of worker and environmental safety.

#### **Product Specifications**

|                     | •                                                      |
|---------------------|--------------------------------------------------------|
| Media Accepted      | 2.5 & 3.5" HDDs<br>  cell phones<br>  DLT and LTOtapes |
| Maximum Media Size  | 5.75" x 4" x 1.25" (HxDxW)                             |
| Dimensions          | 25″ x 19″ x 12″ (HxDxW)                                |
| Shipping Dimensions | 30" x 22" x 22" (HxDxW)                                |
| Weight              | 185 lbs (excluded packing)                             |
| Power               | 120/220 & 240 Volts,<br>+/- 10%, 60/50 Hz              |
| Max Current         | 13Amps @ 120 Volts                                     |
| Crush Cycle Time    | 30 Seconds                                             |