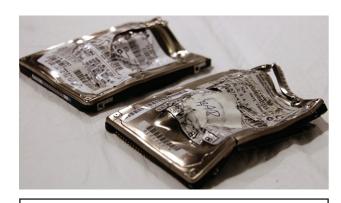

## Deploys more than twice the destructive force of any other crusher!

The MediaVise® is a high security desktop data destruction solution standing only 25" tall and 12" wide. When a computer hard drive is fed into the MediaVise®, its patented corrugated crushing plates deliver over 40,000 pounds of force to the vulnerable platters and read heads of the drive. In less than a minute, the hard drive is crushed, mangled and rendered unreadable and discharged into a debris collection bin. No other HDD destroyer offers this combination of interlocking hardened steel plates and massive crushing force.

## The MediaVise Difference:

- Complete warping of hard drive using patented, corrugated, interlocking, hardened steel plated design. Machines that only "fold" hard drives actually leave a lot of the surface area on a platter intact. The MediaVise's patented crushing plates specifically target the entirety of the platters, leaving them completely warped and unrecoverable.
- Maximum crushing force. Many of the machines that "fold" or "punch" a hard drive deliver a relatively low amount of crushing force. The lower the crushing force, the more likely that the hard drive may not be completely warped. The MediaVise delivers 40,000 lbs. of force, leaving the drive completely mangled and destroyed.
- Hassle free automated system. This is the only system that does not require adapters or careful positioning of hard drives. Simply insert the media and press start. And the collection drawer means there is never a need to manually remove a drive.