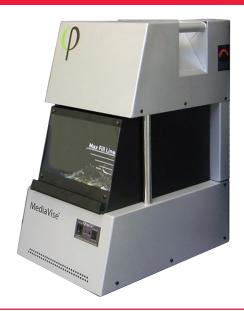

## MediaVise

## **High Security HDD Crusher**

## Deploys more than twice the destructive force of any other crusher!

The MediaVise® is a high security desktop data destruction solution standing only 25" tall and 12" wide. When a computer hard drive is fed into the MediaVise®, its patented corrugated crushing plates deliver over 40,000 pounds of force to the vulnerable platters and read heads of the drive. In less than a minute, the hard drive is crushed, mangled and rendered unreadable and discharged into a debris collection bin. No other HDD destroyer offers this combination of interlocking hardened steel plates and massive crushing force.

The MediaVise was specifically engineered to meet NSA specifications for HDD and provides the highest level of security.