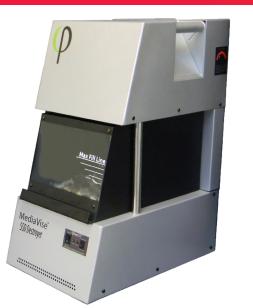

## **MediaVise SSD**

### **Solid State Drive Destroyer**

### Patented Interlocking Jaws Penetrate Both Sides of the Drive With 20 Tons of Force

The MediaVise SSD destroys and renders unreadable SSDs, cell phones, circuit boards and memory cards. This powerful, economical desktop SSD destroyer can be easily deployed in an office. SSD's are impaled by over 180 interlocking points with a crushing force of 20 tons. The MediaVise SSD Destroyer effectively targets and destroys ALL of the SSD's flash memory storage chips, rendering it unreadable and sensitive data unrecoverable. SSD-stored data is distributed randomly throughout the flash RAM cells by design, making data recovery even more difficult than from conventional sequential-write hard drives.

### **Features:**

- Memory chips inside the SSD are punctured and destroyed beyond repair, rendering the SSD completely unreadable
- Absolute compression and destruction of any SSDs and circuit/controller boards of any size up to 5.75" x 4" x 1.25" (H x W x D)
- Completely automatic, hands free, and hassle free destruction process
- No adaptors of any form required
- Crushing plates deliver 20 tons of destructive force to the entire surface of the SSD in 30 seconds
- 187 interlocking points each exert severe local warping onto the SSD as it is pierced from both sides, targeting every memory chip on the SSD
- Gravity assisted loading, one-button function, and automatic ejection into a debris collection bin assures "hands off," hassle free operation.