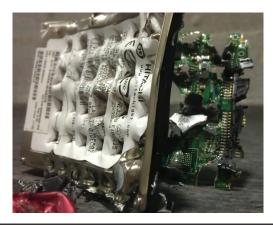

# 187 interlocking points cause severe local warping of the SSD as it is pierced from both sides, targeting every memory chip on the drive