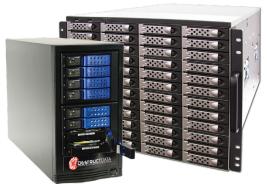

# **RED-M**

## **Modular Rackmount Erasure Device**

## **World's Most Powerful Cost-Effective, Labor Efficient Loose Drive Erasure System**

#### **Features:**

- Up to 108 hot-pluggable bays per system
- Completely tool-less
- Per-port pricing starts under \$370
- Powerful, flexible asset reporting
- Tool-less SAS/SATA & SSD support (3.5" or 2.5")
- 24, 36, 48, 60, 72, 96 and 108 bay models available
- Additional connectivity for fibre channel, SCSI & IDE available from same system
- Fully hot pluggable, independent 6Gb/s lanes

All RED-M models fit in a 19" rack.