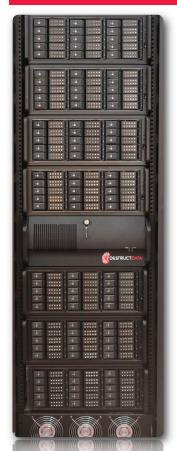

# **RED-M**

## **Modular Rackmount Erasure Device**

## **World's Most Powerful Cost-Effective, Labor Efficient Loose Drive Erasure System**

#### **Features:**

- Up to 108 hot-pluggable bays per system
- Completely tool-less
- Per-port pricing starts under \$370
- Powerful, flexible asset reporting
- Tool-less SAS/SATA & SSD support (3.5" or 2.5")
- 24, 36, 48, 60, 72, 96 and 108 bay models available
- Additional connectivity for fibre channel, SCSI & IDE available from same system
- Fully hot pluggable, independent 6Gb/s lanes

All RED-M models fit in a 19" rack.