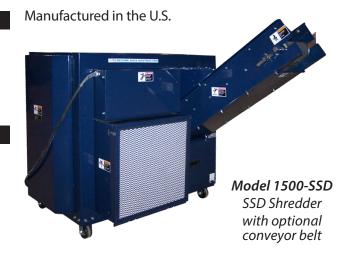

| SSD Only Models |           |           |          |            |  |  |  |  |  |
|-----------------|-----------|-----------|----------|------------|--|--|--|--|--|
| MODEL           | SSD Shred | HDD Shred | SSD/Hour | HDD / Hour |  |  |  |  |  |
| 2000-SSD        | 3/8"      | -         | 2400     | -          |  |  |  |  |  |
| 1500-SSD        | 3/8"      | -         | 2100     |            |  |  |  |  |  |

**SSD Only:** Shreds SSDs, thumb drives, cell phones, tablets, memory cards & circuit boards to 3/8" particles. Small shred size is required to destroy all data storage memory chips in SSDs.

Also shreds server drives. Includes waste bin full/door open indicator with auto stop and energy savings mode. Can be stationary or placed in trucks for mobile hard drive shredding.