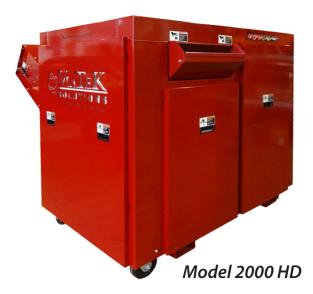

| HDD Only Models |        |    |             |                         |                   |  |  |  |
|-----------------|--------|----|-------------|-------------------------|-------------------|--|--|--|
|                 | MODEL  | HP | Shred Width | Standard Drives/HourSer | ver Drives / Hour |  |  |  |
|                 | 2000HD | 20 | 1-1/2"      | 2400                    | 1200              |  |  |  |
|                 | 1500HD | 15 | 1-1/2"      | 2100                    | 1050              |  |  |  |
|                 | 2000HD | 20 | 1"          | 1800                    | 900               |  |  |  |
|                 | 2000HD | 20 | 1″          | 1200                    | 600               |  |  |  |